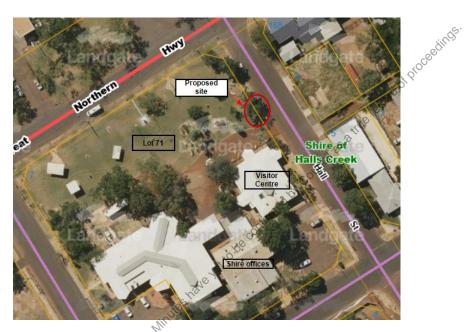

single charge, and the technology is improving. The fast-charging network is designed to ensure travel throughout WA using EVs with the average distance between charging stations being 160km.
- 2.2 Within the Shire of Halls Creek, it is planned to establish 3 EV charging stations, these being in Halls Creek, Warmun (Turkey Creek) and 'Muller Ranges'.



Figure 1 Kimberley Electric Vehicle Charger Map

2.3 The proposed site of the EV Charging Station in Halls Creek is along Halls Street, just next to the Visitor Centre on a portion of ground that is currently part of the Pioneer Park, Lot 71 DP205582. (Appendix 9.2.2B).

2.4 Horizon Power proposes a 10year Access Licence Agreement, with an option of a further 5 years, without any financial transactions, rather than a lease arrangement.





2.5 Horizon Power is proposing an Access Licence for a piece of land measuring 5 x 4 metre (20m²) on the Pioneer Park and 2- 3 dedicated EV car spaces on the Hall Street carriageway.

### 3.0 Comments

- 3.1 The EV charging station will require planning approval. Lot 71 is zoned 'Reserve Civic and Community use' under the Shire of Halls Creek Local Planning Scheme No. 2, as amended. The objectives of the zone read;
  - To provide for a range of community facilities which are compatible with surrounding development.
  - To provide for public facilities such as halls, theatres, art, galleries, educational, health and social care facilities, accommodation of the aged, and other services by organisation involved in community benefit.

When an application for planning consent is submitted, Ho