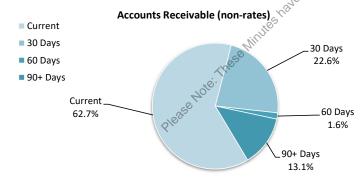

## SHIRE OF HALLS CREEK, MINUTES OF THE ORDINARY MEETING OF COUNCIL

HELD ON

16 June 2022

7 Thomas Street, Halls Creek PO Box 21, Halls Creek WA 6770

P (08) 9168 6007 F (08) 9168 6235

E <a href="hcshire.wa.gov.au">hcshire@hcshire.wa.gov.au</a>