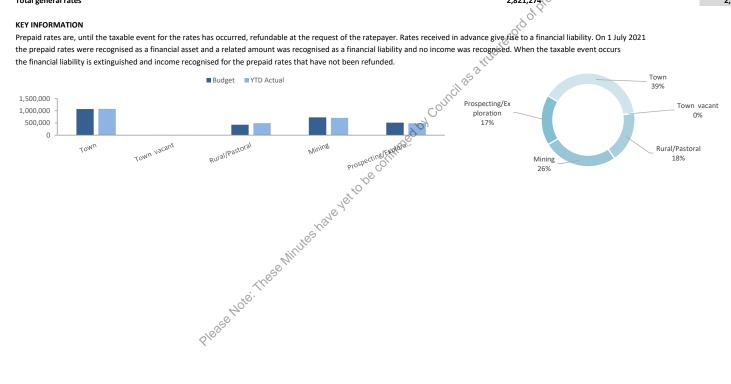

34,710    |
| <b>Sub-total</b>        |            | 114        | 220,087    | 80,294    | 0       | 0     | 80,294    | 77,616    | 0        | 0         | 77,616    |
| Total general rates     |            |            |            |           |         |       | 2,821,274 | 50        |          |           | 2,845,190 |

KEY INFORMATION

Prepaid rates are, until the taxable event for the rates has occurred, refundable at the request of the ratepayer. Rates received in advance give fise to a financial liability. On 1 July 2021

the prepaid rates were recognized as a financial least and a related event for the rate the prepaid rates were recognised as a financial asset and a related amount was recognised as a financial liability and no income was recognised. When the taxable event occurs



# OPERATING ACTIVITIES NOTE 7 DISPOSAL OF ASSETS

|            |                               |          |          | Budget |          |          | ,        | YTD Actual |          |
|------------|-------------------------------|----------|----------|--------|----------|----------|----------|------------|----------|
|            |                               | Net Book |          |        |          | Net Book |          |            |          |
| Asset Ref. | Asset description             | Value    | Proceeds | Profit | (Loss)   | Value    | Proceeds | Profit     | (Loss)   |
|            |                               | \$       | \$       | \$     | \$       | \$       | \$       | \$         | \$       |
|            | Plant and equipment           |          |          |