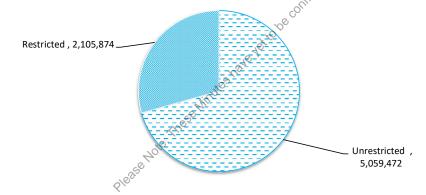

## SHIRE OF HALLS CREEK, MINUTES OF THE ORDINARY MEETING OF COUNCIL

HELD ON

16 June 2022

7 Thomas Street, Halls Creek PO Box 21, Halls Creek WA 6770

P (08) 9168 6007 F (08) 9168 6235

E <a href="hcshire.wa.gov.au">hcshire@hcshire.wa.gov.au</a>