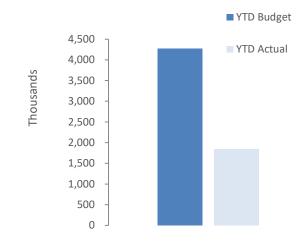

recognised at cost. Cost is determined as the fair value of the assets given as consideration plus costs incidental to the acquisition. For assets acquired at no cost or for nominal consideration, cost is determined as fair value at the date of acquisition. The cost of non-current assets constructed by the local government includes the cost of all materials used in the construction, direct labour on the project and an appropriate proportion of variable and fixed overhead. Certain asset classes may be revalued on a regular basis such that the carrying values are not materially different from fair value. Assets carried at fair value are to be revalued with sufficient regularity to ensure the carrying amount does not differ materially from that determined using fair value at reporting date.



#### Capital expenditure total Level of completion indicators



Percentage Year to Date Actual to Annual Budget expenditure where the

| expenditure over budget highlighte | ed in red. |
|------------------------------------|------------|
|------------------------------------|------------|

| L | evel of completion indi | of completion indicator, please see table at the end of this note for further detail.                                                                                                                                                           |                   | nded                            |                        |                          |
|---|-------------------------|----------------------------------------------------------------------------------------------