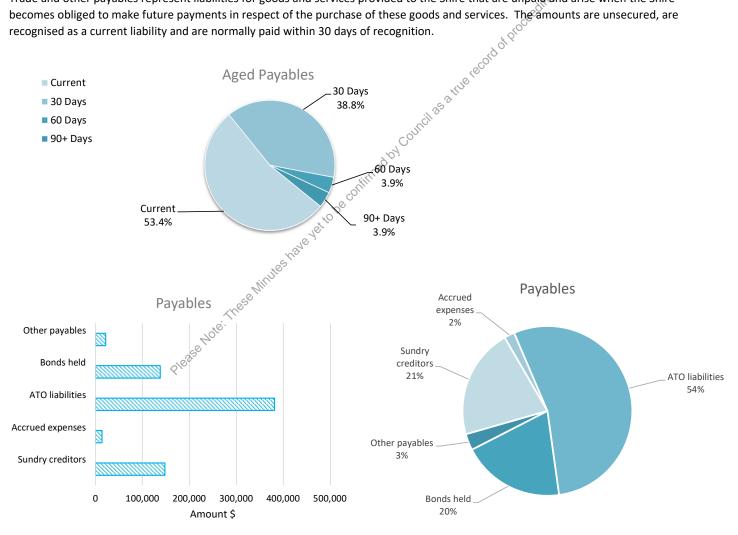

|   |         |         |         |          | 381,123 |
| Bonds held                         |        |   |         |         |         |          | 137,958 |
| Other payables                     |        |   |         |         |         |          | 21,852  |
| Total payables general outstanding |        |   |         |         |         |          | 702,863 |

Amounts shown above include GST (where applicable)

#### **KEY INFORMATION**

Trade and other payables represent liabilities for goods and services provided to the Shire that are unpaid and arise when the Shire becomes obliged to make future payments in respect of the purchase of these goods and services. The amounts are unsecured, are recognised as a current liability and are normally paid within 30 days of recognition.



| General rate revenue    |            |            |            |           | Budg    | et    |           |           | YTD      | Actual    |           |
|-------------------------|------------|------------|------------|-----------|---------|-------|-----------|-----------|----------|-----------|-----------|
|                         | Rate in    | Number of  | Rateable   | Rate      | Interim | Back  | Total     | Rate      | Interim  | Back      | Total     |
|                         | \$ (cents) | Properties | Value      | Revenue   | Rate    | Rate  | Revenue   | Revenue   | Rates    | Rates     | Revenue   |
| RATE TYPE               |            |            |            | \$        | \$      | \$    | \$        | \$        | \$       | \$        | \$        |
| Gross rental val