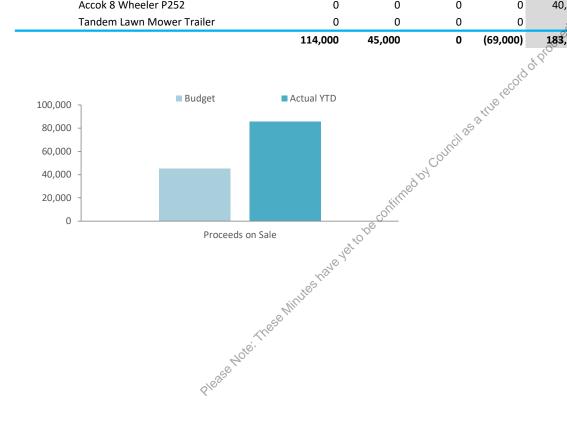

| CAT Backhoe P301              | 0        | 0        | 0      | 0        | 23,149   | 13,727   | 0          | (9,422)  |
|            | Mustang Skidsteer A7040       | 0        | 0        | 0      | 0        | 15,678   | 15,091   | 0          | (587)    |
|            | Mobile Fridge/Freezer         | 0        | 0        | 0      | 0        | 0        | 909      | 909        | 0        |
|            | Accok 8 Wheeler P252          | 0        | 0        | 0      | 0        | 40,860   | 28,909   | 0          | (11,951) |
|            | Tandem Lawn Mower Trailer     | 0        | 0        | 0      | 0        | dil O    | 291      | 291        | 0        |
|            |                               | 114,000  | 45,000   | 0      | (69,000) | 183,885  | 85,622   | 1,200      | (99,463) |



# INVESTING ACTIVITIES NOTE 8 CAPITAL ACQUISITIONS

| Amended                           |                      |                               |             |                        |  |  |  |  |  |
|-----------------------------------|----------------------|-------------------------------|-------------|------------------------|--|--|--|--|--|
| Capital acquisitions              | Budget               | YTD Budget                    | YTD Actual  | YTD Actual<br>Variance |  |  |  |  |  |
|                                   | \$                   | \$                            | \$          | \$                     |  |  |  |  |  |
| Buildings                         | 40,600               | 38,100                        | 45,423      | 7,323                  |  |  |  |  |  |
| Furniture