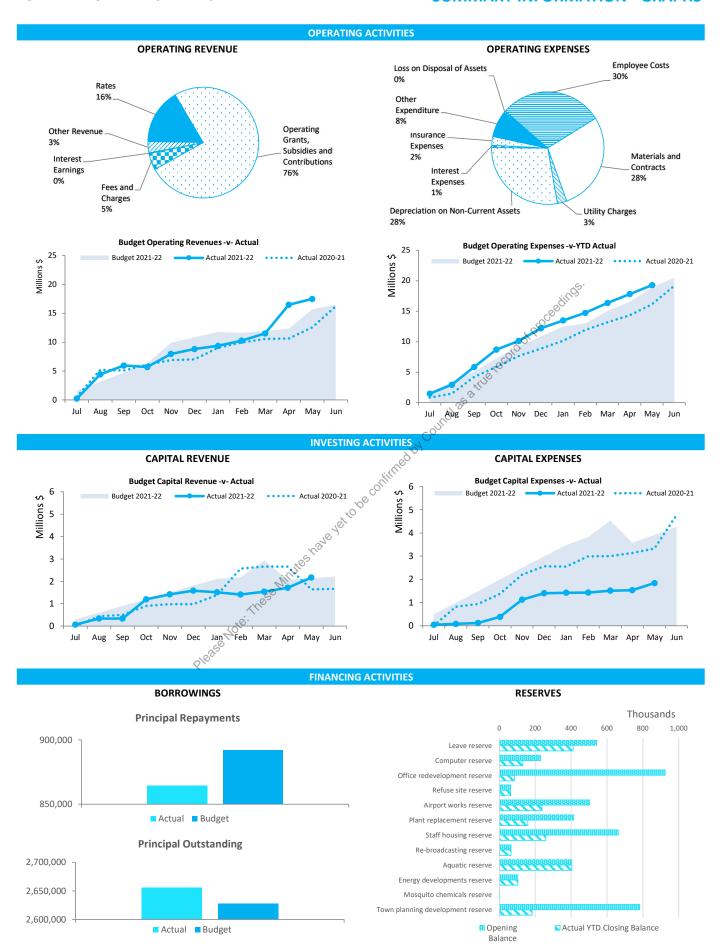

## SHIRE OF HALLS CREEK, MINUTES OF THE ORDINARY MEETING OF COUNCIL

HELD ON

16 June 2022

7 Thomas Street, Halls Creek PO Box 21, Halls Creek WA 6770

P (08) 9168 6007 F (08) 9168 6235

E <a href="hcshire.wa.gov.au">hcshire@hcshire.wa.gov.au</a>