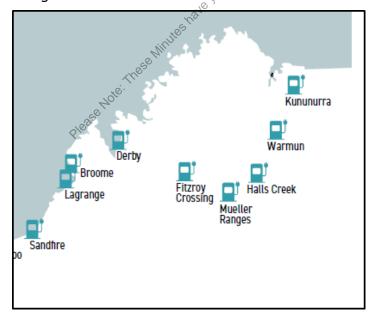

|

### 1.0 Matter for Consideration

1.1 Council to consider a draft Access Licence agreement for an Electric Vehicle Charging Station on a portion of Lot 71 – 7 Thomas Street, Halls Creek. (Appendix 9.2.2A).

### 2.0 Background

- 2.1 Horizon Power is establishing a network of Electric Vehicle (EV) fast charging stations in WA to create the longest electric highway in Australia. EV now available in WA can do an average of 400km per single charge, and the technology is improving. The fast-charging network is designed to ensure travel throughout WA using EVs with the average distance between charging stations being 160km.
- 2.2 Within the Shire of Halls Creek, it is planned to establish 3 EV charging stations, these being in Halls Creek, Warmun (Turkey Creek) and 'Muller Ranges'.



Figure 1 Kimberley Electric Vehicle Charger Map

2.3 The proposed site of the EV Charging Station in Halls Creek is along Halls Street, just next to the Visitor Centre on a portion of ground that is currently part of the Pioneer Park, Lot 71 DP205582. (Appendix 9.2.2B).

2.4 Horizon Power proposes a 10year Access Licence Agreement, with an option of a further 5 years, without any financial transactions, rather than a lease arrangement.





2.5 Horizon Power is proposing an Access Licence for a piece of land measuring 5 x 4 metre (20m²) on the Pioneer Park and 2- 3 dedicated EV car spaces on the Hall Street carriageway.

### 3.0 Comments

- 3.1 The EV charging station will require planning approval. Lot 71 is zoned 'Reserve Civic and Community use' under the Shire of Halls Creek Local Pl