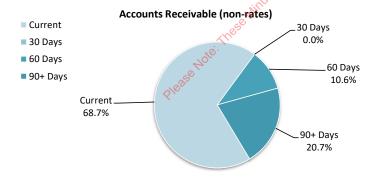

C</sub> , |           |          | 1,049,438 |

Amounts shown above include GST (where applicable)

#### **KEY INFORMATION**

Trade and other receivables include amounts due from ratepayers for unpaid rates and service charges and other amounts due from third parties for goods sold and services performed in the ordinary course of business. Receivables expected to be collected within 12 months of the end of the reporting period are classified as current assets. All other receivables are classified as non-current assets. Collectability of trade and other receivables is reviewed on an ongoing basis. Debts that are known to be uncollectible are written off when identified. An allowance for impairment of receivables is raised when there is objective evidence that they will not be collectible.



|                            | Opening<br>Balance | Asset<br>Increase | Asset<br>Reduction | Closing<br>Balance |
|----------------------------|--------------------|-------------------|--------------------|--------------------|
| Other current assets       | 1 July 2021        | 1 July 2021 30 No |                    | 0 November 2021    |
|                            | \$                 | \$                | \$                 | \$                 |
| Inventory                  |                    |                   |                    |                    |
| Stock on hand              | 85,173             | 0                 | (                  | 85,173             |
| Other current assets       |                    |                   |                    |                    |