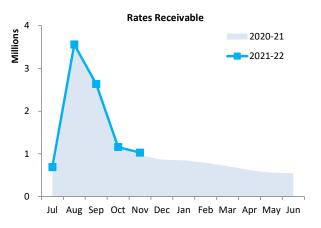

PERATING ACTIVITIES NOTE 3 RECEIVABLES

| Rates receivable                     | 30 Jun 2021 | 30 Nov 2021 |
|--------------------------------------|-------------|-------------|
|                                      | \$          | \$          |
| Gross rates in arrears previous year | 538,570     | 691,946     |
| Levied this year                     | 2,764,033   | 2,821,274   |
| Less - collections to date           | (2,414,198) | (2,288,460) |
| Gross rates collectable              | 691,946     | 1,224,760   |
| Allowance for impairment of rates    |             |             |
| receivable                           | (196,459)   | (196,459)   |
| Net rates collectable                | 495,487     | 1,028,301   |
| % Collected                          | 73.1%       | 65.1%       |



| Receivables - general                   | Credit                     | Current            | 30 Days           | 60 Days 🦽 | 90+ Days | Total     |
|-----------------------------------------|----------------------------|--------------------|-------------------|-----------|----------|-----------|
|                                         | \$                         | \$                 | \$                | \$ dines  | \$       | \$        |
| Receivables - general                   | (1,067)                    | 712,961            | 100               | 109,624   | 215,068  | 1,036,686 |
| Percentage                              |                            | 68.7%              | 0%                | 10.6%     | 20.7%    |           |
| Balance per trial balance               |