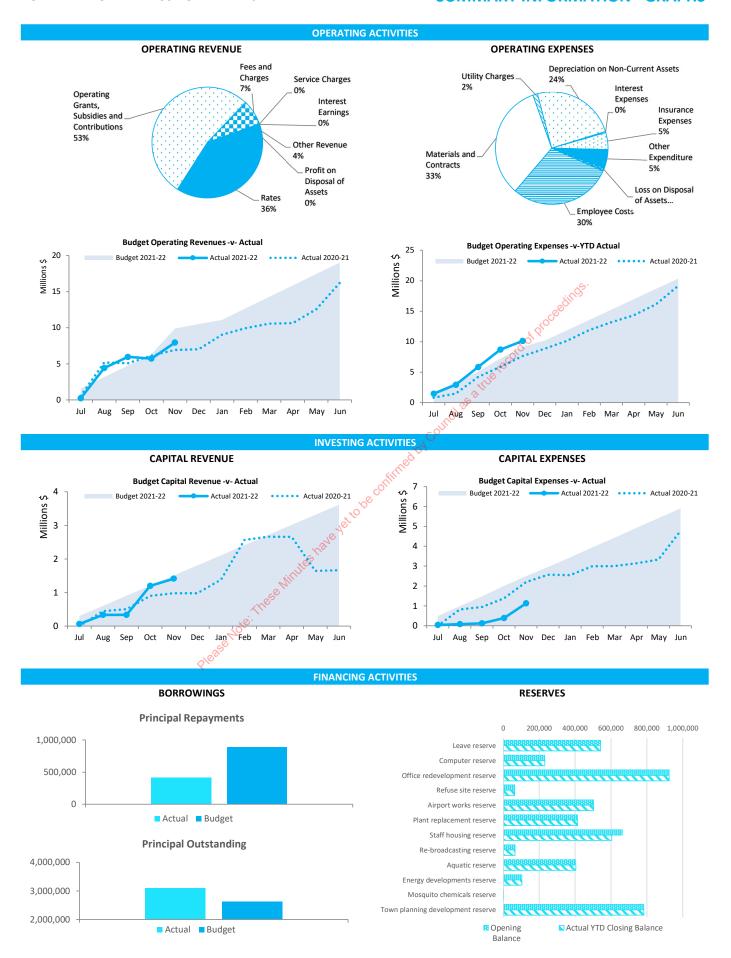

| Non operating grants and contributions                                                                                                                                                                                             | 23 |
| Note 14              | Budget Amendments                                                                                                                                                                                                                  | 24 |
| Note 15              | Explanation of Material Variances                                                                                                                                                                                                  | 25 |

#### **SUMMARY INFORMATION - GRAPHS**



This information is to be read in conjunction with the accompanying Financial Statements and Notes.

### **Funding surplus / (deficit) Components**

#### **Funding surplus / (deficit)** YTD YTD Var. \$ **Amended Budget** Actual **Budget** (b)-(a) (a) (b) **Opening** \$0.08 M \$0.08 M (\$0.15 M) (\$0.23 M) \$0.00 M \$1.71 M \$0.32 M (\$1.39 M) Closing Refer to Statement of Financial Activity

| Cash and cash equivalents |                        |  |  |
|---------------------------|------------------------|--|--|
| \$4.11 M                  | % of total             |  |  |
| (\$0.53 M)                | (12.8%)                |  |  |
| \$4.64 M                  | 112.8%                 |  |  |
|                           |                        |  |  |
|                           | \$4.11