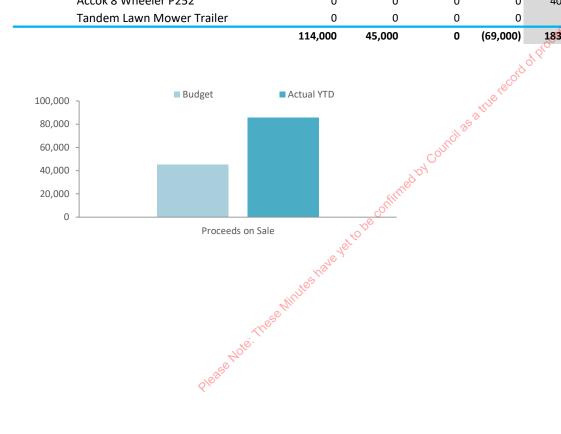

| CAT Backhoe P301              | 0        | 0        | 0      | 0        | 23,149   | 13,727   | 0          | (9,422)  |
|            | Mustang Skidsteer A7040       | 0        | 0        | 0      | 0        | 15,678   | 15,091   | 0          | (587)    |
|            | Mobile Fridge/Freezer         | 0        | 0        | 0      | 0        | 0        | 909      | 909        | 0        |
|            | Accok 8 Wheeler P252          | 0        | 0        | 0      | 0        | 40,860   | 28,909   | 0          | (11,951) |
|            | Tandem Lawn Mower Trailer     | 0        | 0        | 0      | 0        | dir di   | 291      | 291        | 0        |
|            |                               | 114,000  | 45,000   | 0      | (69,000) | 183,885  | 85,622   | 1,200      | (99,463) |



# NOTES TO THE STATEMENT OF FINANCIAL ACTIVITY FOR THE PERIOD ENDED 30 NOVEMBER 2021

# INVESTING ACTIVITIES NOTE 8 CAPITAL ACQUISITIONS

|                                   | Amen      | ded                  |            |                        |  |
|-----------------------------------|-----------|----------------------|------------|------------------------|--|
| Capital acquisitions              | Budget    | YTD Budget           | YTD Actual | YTD Actual<br>Variance |  |
|                                   | \$        | \$                   | \$         | \$                     |  |
| Buildings                         | 1,286,000 | 559,165              | 10,291     | (548,874)              |  |
| Furniture & Fittings              | 8,000     | 0                    | 21,666     | 21,6