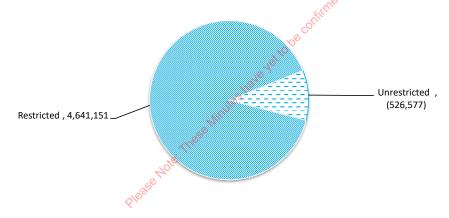

original maturities of three months or less that are readily convertible to known amounts of cash and which are subject to an insignificant risk of changes in value and bank overdrafts. Bank overdrafts are reported as short term borrowings in current liabilities in the statement of net current is

The local government classifies financial assets at amortised cost if both of the following criteria are met:

- the asset is held within a business model whose objective is to collect the contractual cashflows, and
- the contractual terms give rise to cash flows that are solely payments of principal and interest.

Financial assets at amortised cost held with registered financial institutions are listed in this note other financial assets at amortised cost are provided in Note 4 - Other assets.



# NOTES TO THE STATEMENT OF FINANCIAL ACTIVITY FOR THE PERIOD ENDED 30 NOVEMBER 2021

# OPERATING ACTIVITIES NOTE 3 RECEIVABLES

| Rates receivable                     | 30 Jun 2021 | 30 Nov 2021 |
|--------------------------------------|-------------|-------------|
|                                      | \$          | \$          |
| Gross rates in arrears previous year | 538,570     | 691,946     |
| Levied this year                     | 2,764,033   | 2,821,274   |
| Less - collections to date           | (2,414,198) | (2,288,460) |
| Gross rates collectable              | 691,946     | 1,224,760   |
| Allowance for impairment of rates    |             |             |
| receivable                           | (196,459)   | (196,459)   |
| Net rates collectable                | 495,487