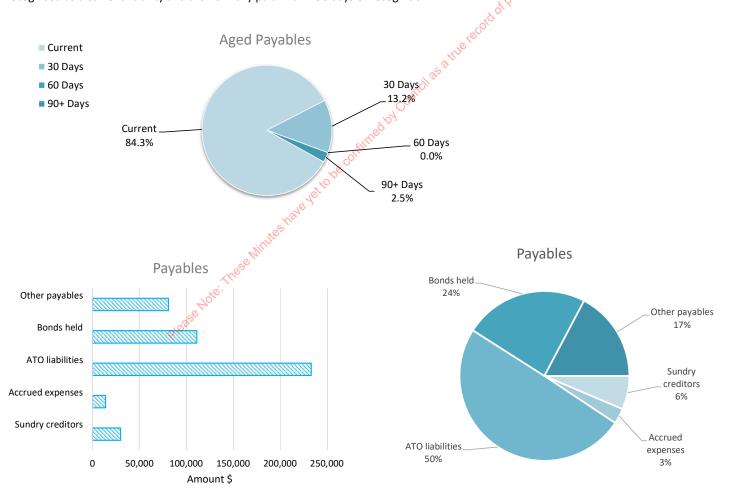

|   |         |         |         |          | 232,832 |
| Bonds held                         |        |   |         |         |         |          | 111,044 |
| Other payables                     |        |   |         |         |         |          | 80,949  |
| Total payables general outstanding |        |   |         |         |         |          | 468,626 |

Amounts shown above include GST (where applicable)

#### **KEY INFORMATION**

Trade and other payables represent liabilities for goods and services provided to the Shire that are unpaid and arise when the Shire becomes obliged to make future payments in respect of the purchase of these goods and services. The amounts are unsecured, are recognised as a current liability and are normally paid within 30 days of recognition.



| General rate revenue    |            |            |            | Budget YTD Actual |         |       |           |           | D Actual |           |           |
|-------------------------|------------|------------|------------|-------------------|---------|-------|-----------|-----------|----------|-----------|-----------|
|                         | Rate in    | Number of  | Rateable   | Rate              | Interim | Back  | Total     | Rate      | Interim  | Back      | Total     |
|                         | \$ (cents) | Properties | Value      | Revenue           | Rate    | Rate  | Revenue   | Revenue   | Rates    | Rates     | Revenue   |
| RATE TYPE               |            |            |            | \$                | \$      | \$    | \$        | \$        | \$       | \$