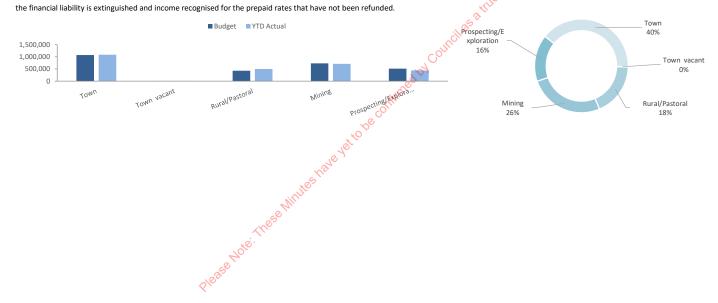

| 0       | 0     | 35,244    | 34,710    | 0        | 0         | 34,710    |
| Sub-total               |            | 114        | 220,087    | 80,294            | 0       | 0     | 80,294    | 77,616    | 0        | 0         | 77,616    |
| Total general rates     |            |            |            |                   |         |       | 2,821,274 | NO        |          |           | 2,821,274 |

#### KEY INFORMATION

Prepaid rates are, until the taxable event for the rates has occurred, refundable at the request of the ratepayer. Rates received in advance give rise to a financial liability. On 1 July 2021 the prepaid rates were recognised as a financial asset and a related amount was recognised as a financial liability and no income was recognised. When the taxable event occurs



# OPERATING ACTIVITIES NOTE 7 DISPOSAL OF ASSETS

|            |                               |          |          | Budget |          |          | ,        | YTD Actual |          |
|------------|-------------------------------|----------|----------|--------|----------|----------|----------|------------|----------|
|            |                               | Net Book |          |        |          | Net Book |          |            |          |
| Asset Ref. | Asset description             | Value    | Proceeds | Profit | (Loss)   | Value    | Proceeds | Profit     | (Loss)   |
|            |                               | \$       | \$       | \$     | \$       | \$       | \$       | \$         | \$       |
|            | Plant and equipment           |          |          |