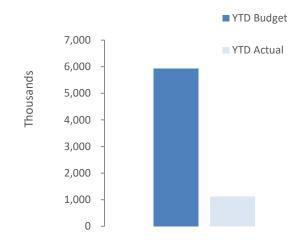

recognised at cost. Cost is determined as the fair value of the assets given as consideration plus costs incidental to the acquisition. For assets acquired at no cost or for nominal consideration, cost is determined as fair value at the date of acquisition. The cost of non-current assets constructed by the local government includes the cost of all materials used in the construction, direct labour on the project and an appropriate proportion of variable and fixed overhead. Certain asset classes may be revalued on a regular basis such that the carrying values are not materially different from fair value. Assets carried at fair value are to be revalued with sufficient regularity to ensure the carrying amount does not differ materially from that determined using fair value at reporting date.



#### Capital expenditure total Level of completion indicators



Percentage Year to Date Actual to Annual Budget expenditure where the expenditure over budget highlighted in red.

|   | Level of completion indi | icator, please see table at the end of this note for further detail.                                                                                                                        |                             | ended                  | V                      |                          |
|---|--------------------------|---------------------------------------------------------------------------------------------------------------------------------------------------------------------------------------------|-----------------------------|------------------------|-----------