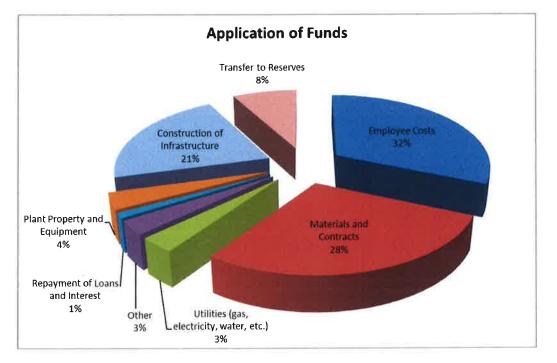

### Application of Funds

The application of these funds is shown below.

Budgeted staff costs have reduced from the previous year, with staff numbers down in the Travel and Tourism Centre and the Town Crew.

Overall spend has increased from the previous year by 1%. Total application of funds for 2017-18 is \$14.8 million.