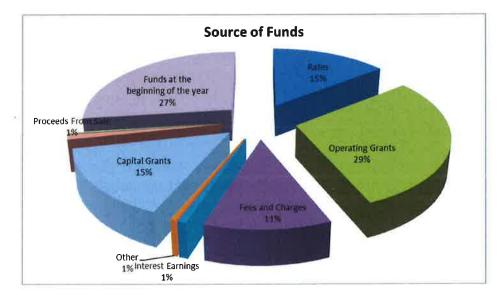

### **Source of Funding**

Total funding available in 2017-18 is \$14.8 million. The chart below provides a breakdown of this.

As can be seen from the chart, there is a very heavy reliance on Grant Funding, which makes up 59% of the funds. This is due to a very small ratepayer base that covers a huge area and the remoteness and distances within the Shire that makes roads very costly to maintain roads and service.