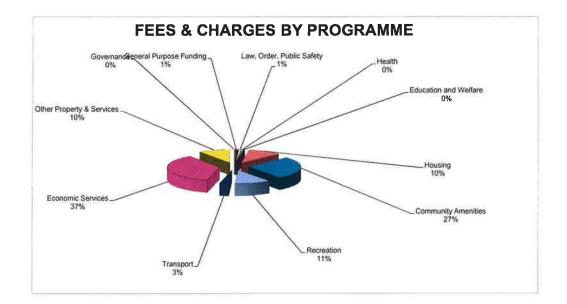

# STATUTORY FINANCIAL STATEMENTS & NOTES TO THE BUDGET

|             | Fund Sources                                         | 11 |
|-------------|------------------------------------------------------|----|
|             | Fund Applications                                    | 12 |
|             | Statement of Comprehensive Income by Programme       | 13 |
|             | Statement of Comprehensive Income by Nature and Type | 15 |
|             | Rate Setting Statement                               | 16 |
|             | Statement of Cash Flows                              | 17 |
|             | Net Current Assets-Composition                       | 18 |
| Note#       |                                                      |    |
| 1           | Operating Revenues and Expenses                      | 19 |
| 2           | Acquisition/Construction of Assets                   | 20 |
| 3           | Gain/(Loss) on Disposal of Assets                    | 23 |
| 4           | Information on Borrowings                            | 24 |
| 5           | Reserve Accounts                                     | 25 |
| 6           | Rating and Valuation Information                     | 29 |
| 7           | Fees and Charges - Breakup by programme              | 31 |
| 8           | Trust Funds                                          | 32 |
| 9           | Councillor Remuneration                              | 32 |
| 10          | Notes to the Statement of Cashflows                  | 33 |
| 11          | Grant Contribution Information                       | 34 |
| 12          | Major Land Transactions                              | 35 |
| 13          | Major Trading Undertakings                           | 35 |
| 2012/2013 I | FEES AND CHARGES                                     |    |
| Note#       |                                                      |    |
| 14          | Schedule of Fees and Charges                         | 36 |
| ITEMISED    | OPERATING AND CAPITAL BUDGETS                        |    |