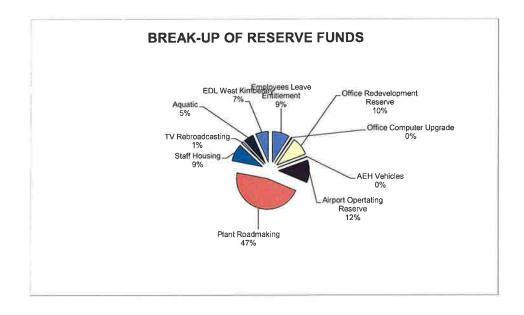

# STATUTORY FINANCIAL STATEMENTS & NOTES TO THE BUDGET

|             | Fund Sources                                         | 11 |
|-------------|------------------------------------------------------|----|
|             | Fund Applications                                    | 12 |
|             | Statement of Comprehensive Income by Programme       | 13 |
|             | Statement of Comprehensive Income by Nature and Type | 15 |
|             | Rate Setting Statement                               | 16 |
|             | Statement of Cash Flows                              | 17 |
|             | Net Current Assets-Composition                       | 18 |
| Note#       |                                                      |    |
| 1           | Operating Revenues and Expenses                      | 19 |
| 2           | Acquisition/Construction of Assets                   | 20 |
| 3           | Gain/(Loss) on Disposal of Assets                    | 23 |
| 4           | Information on Borrowings                            | 24 |
| 5           | Reserve Accounts                                     | 25 |
| 6           | Rating and Valuation Information                     | 29 |
| 7           | Fees and Charges - Breakup by programme              | 31 |
| 8           | Trust Funds                                          | 32 |
| 9           | Councillor Remuneration                              | 32 |
| 10          | Notes to the Statement of Cashflows                  | 33 |
| 11          | Grant Contribution Information                       | 34 |
| 12          | Major Land Transactions                              | 35 |
| 13          | Major Trading Undertakings                           | 35 |
| 2012/2013 I | FEES AND CHARGES                                     |    |
| Note#       |                                                      |    |
| 14          | Schedule of Fees and Charges                         | 36 |
| ITEMISED    | OPERATING AND CAPITAL BUDGETS                        |    |