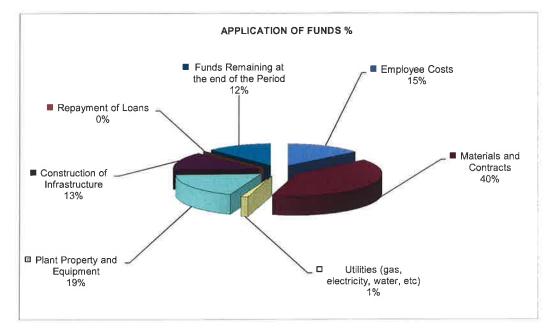

# **EXECUTIVE SUMMARY - CASH BASIS**

| FUND APPLICATIONS                        | Note  | 2012/2013<br>Budget<br>\$ | 2011/2012<br>Antic Actual<br>\$ |
|------------------------------------------|-------|---------------------------|---------------------------------|
| Payments                                 |       |                           |                                 |
| Employee Costs                           |       | 4,518,563                 | 2,751,816                       |
| Materials and Contracts                  |       | 6,700,079                 | 4,231,343                       |
| Utilities (gas, electricity, water, etc) |       | 418,094                   | 389,689                         |
| Insurance                                |       | 421,287                   | 393,212                         |
| Interest                                 |       | 48,629                    | 66,021                          |
| GST                                      |       |                           | 235,694                         |
| Other                                    |       | 5,369,150                 | 744,424                         |
| Total funds applied to operations        |       | 17,475,801                | 8,812,199                       |
| Investing activities                     |       |                           |                                 |
| Payments for Purchase of                 |       |                           |                                 |
| Property, Plant & Equipment              | 2     | 5,797,653                 | 856,999                         |
| Payments for Construction of             |       |                           |                                 |
| Infrastructure                           | 2     | 4,111,981                 | 2,632,853                       |
| Total funds applied to investing         |       | 9,909,634                 | 3,489,852                       |
| Total funds applied to investing         |       |                           |                                 |
| Repayment of Loans                       | 4     | 80,311                    | 65,469                          |
| Total funds applied financing activities |       | 80,311                    | 65,469                          |
| Funds Remaining at the end of the Period | 10(a) | 3,820,423                 | 2,479,047                       |
| Total source of funds                    | -     | 23,645,323                | 9,888,473                       |