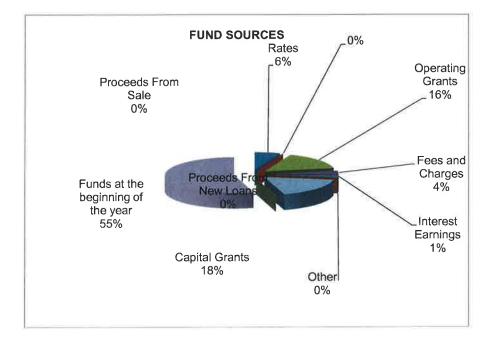

# **EXECUTIVE SUMMARY - CASH BASIS**

| FUND SOURCES                                 | Note  | 2012/2013  | 2011/2012    |
|----------------------------------------------|-------|------------|--------------|
|                                              |       | Budget     | Antic Actual |
|                                              |       | \$         | \$           |
| Operating Activities                         |       |            |              |
| Rates                                        |       | 1,851,691  | 1,528,178    |
| Grants, Contributions, Subsidies - operating |       | 5,096,589  | 8,785,091    |
| Fees and Charges                             |       | 1,152,558  | 973,666      |
| Interest Earnings                            |       | 433,008    | 672,748      |
| Other                                        |       | 62,649     | 109,678      |
| GST                                          |       |            | 698,915      |
| Total funds from operations                  |       | 8,596,495  | 12,768,276   |
|                                              |       |            |              |
| Investing activities                         |       |            |              |
| Grants/Contributions for                     |       |            |              |
| the Development of Assets                    |       | 5,559,106  | 2,512,227    |
| Proceeds from Sale of                        |       |            |              |
| Plant & Equipment                            | 3     | 33,000     | 815,728      |
| Total funds from investing                   |       | 5,592,106  | 3,327,955    |
|                                              |       |            |              |
| Financing Activities                         |       |            |              |
| Proceeds from New Loans                      | 4     | 0          | 0            |
| Total funds from financing activities        |       | 0          | 0            |
| Funds at the beginning of the year           | 10(a) | 16,976,837 | 14,542,157   |
| Total source of funds                        |       | 31,165,438 | 30,638,388   |