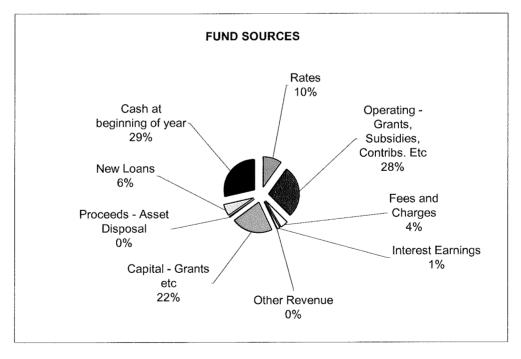

### **EXECUTIVE SUMMARY - CASH BASIS**

| FUND SOURCES                                 | Note  | 2009/2010  | 2008/2009  |
|----------------------------------------------|-------|------------|------------|
|                                              |       | Budget     | Actual     |
|                                              |       | \$         | \$         |
| Operating Activities                         |       |            |            |
| Rates                                        |       | 1,674,482  | 1,471,341  |
| Grants, Contributions, Subsidies - operating |       | 4,459,218  | 11,984,189 |
| Fees and Charges                             |       | 800,690    | 820,346    |
| Interest Earnings                            |       | 273,061    | 307,167    |
| Other                                        |       | 0          | 4,095      |
| Total funds from operations                  |       | 7,207,451  | 14,587,138 |
|                                              |       |            |            |
| Investing activities                         |       |            |            |
| Grants/Contributions for                     |       |            |            |
| the Development of Assets                    |       | 1,554,795  | 4,223,751  |
| Proceeds from Sale of                        |       |            |            |
| Plant & Equipment                            | 3     | 138,000    | 95,558     |
| Total funds from investing                   |       | 1,692,795  | 4,319,309  |
|                                              |       |            |            |
| Financing Activities                         |       |            |            |
| Proceeds from Self Supporting Loans          | 4     | 0          | 0          |
| Proceeds from New Loans                      | 4     | 0          | 1,000,000  |
| Total funds from financing activities        |       | 0          | 1,000,000  |
|                                              |       |            |            |
| Funds at the beginning of the year           | 10(a) | 14,877,373 | 8,400,143  |
|                                              |       |            |            |
| Total source of funds                        |       | 23,777,619 | 28,306,590 |