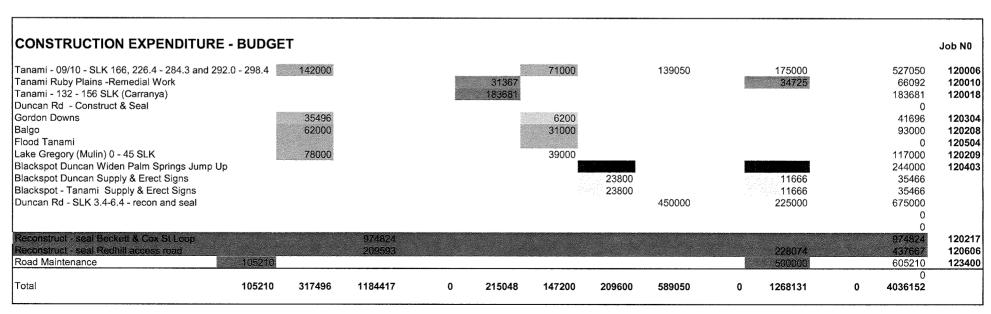

0000       |               | 11666<br>11666            |   | 0<br>70000<br>32146<br>25946<br>0      | 121603<br>121604<br>121604<br>121605<br>121611 |
| 09/10 | Unspent Grants                    |                | 35496          | 769382         |               | 183681          |                | 9520                  | 69050       |               | 175000<br>34725<br>228074 |   | 0<br>0<br>175000<br>34725<br>1295203   |                                                |
|       | =                                 | 105210         | 317496         | 1184417        | 0             | 215048          | 147200         | 9520<br><b>209600</b> | 589050      | 0             | 500000<br>1268131         | 0 | 40887<br>500000<br>0<br><b>4036152</b> |                                                |



## 2010-2011 ADOPTED BUDGET

# Note 3 - GAIN (LOSS) ON DISPOSAL OF ASSETS

The following assets are budgeted to be disposed of during the year.

| By Program                                 | Net Book Value<br>2010/011 | Sale Proceeds<br>2010/011 | Profit(Loss)<br>2010/011 | Cost of Replace<br>2010/011 | Change over 2010/011 |
|--------------------------------------------|----------------------------|---------------------------|--------------------------|-----------------------------|----------------------|
|                                            | BUDGET                     | BUDGET                    | BUDGET                   | BUDGET                      | BUDGET               |
|                                            | \$                         | \$