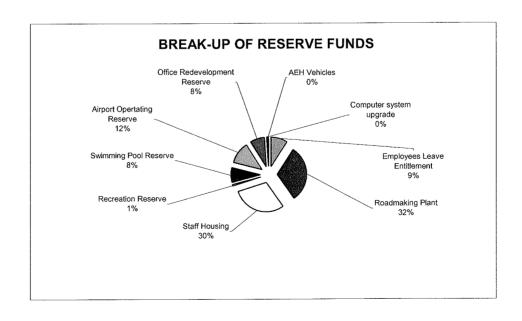

|           | 822,137   | 735,898    | 630,479   |
| Recreation Reserve           |           | 21,501    | 19,245     | 19,236    |
| Swimming Pool Reserve        |           | 220,107   | 197,017    | 196,842   |
| Airport Opertating Reserve   |           | 336,337   | 301,054    | 300,789   |
| Office Redevelopment Reserve |           | 226,242   | 202,508    | 199,188   |
| Computer system upgrade      |           | 12,452    | 11,145     | 11,135    |
| AEH Vehicles                 | new       | 7,378     | 6,604      | 6,599     |
|                              | sub total | 2,750,920 | 2,462,342  | 2,146,666 |
| Unspent Grants               |           | 390,000   | 7,992,171  | 390,000   |
|                              |           | 3,140,920 | 10,454,513 | 2,536,666 |



### 2010-2011 ADOPTED BUDGET

# Note 10 - NOTES TO THE STATEMENT OF CASH FLOWS (Continued)

### 10 (b) Reconciliation of Net Cash Provided By Operating Activities to Net Profit or Loss Result

|        |                                             | 2010/2011   | 2009/2010   | 2009/2010   |
|--------|---------------------------------------------|-------------|-------------|-------------|
|        |                                             | Budget      | Actual      | Budget      |
|        |                                             | \$          | \$          | \$          |
|        |                                             |             |             |             |
|        | Net Profit or Loss Result                   | (8,741,798) | 8,173,938   | 669,658     |
|        |