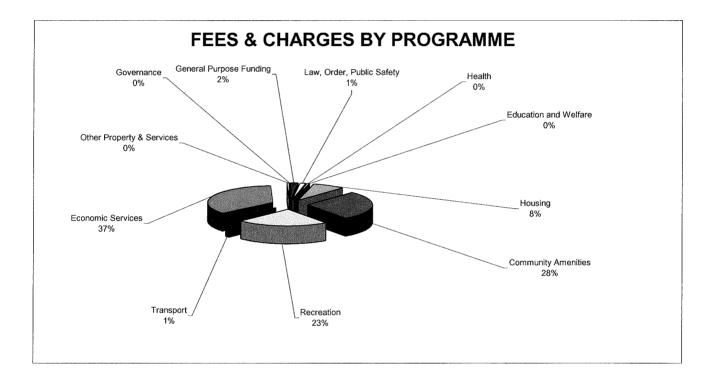

$ | 2009/2010<br>Budget<br>\$ |
|----------------------------|---------------------------|
|                            |                           |
| 27,387                     | 3,000                     |
| 4,435                      | 800                       |
| 3,084                      | 2,500                     |
| 14,058                     | -                         |
| 60,095                     | 26,000                    |
| 206,230                    | 157,000                   |
| 130,180                    | 75,289                    |
| 66,013                     | 105,000                   |
| 291,325                    | 199,881                   |
| 28,131                     | 47,000                    |
| 830,938                    | 616,470                   |



# Grant Contribution by Type:

Grants, Subsidies, Contributions etc: Non-operating Grants, Subsidies, Contributions etc: Operating

| 2010/2011<br>Budget<br>\$ |           |
|---------------------------|-----------|
|                           | 1,554,795 |
|                           | 4,433,918 |
|                           |           |
|                           | 5,988,713 |

| 2009/2010  | 2009/2010 |
|------------|-----------|
| Actual     | Budget    |
| \$         | \$        |
| 3,906,316  | 4,940,741 |
| 11,071,173 | 4,004,541 |
|            |           |
| 14,977,489 | 8,945,282 |

### 2010-2011 ADOPTED BUDGET

# **Note 8 - TRUST FUNDS**

# TRUST FUNDS

Funds held at balance date over which the Municipality has no control and which are not included in the financial statement