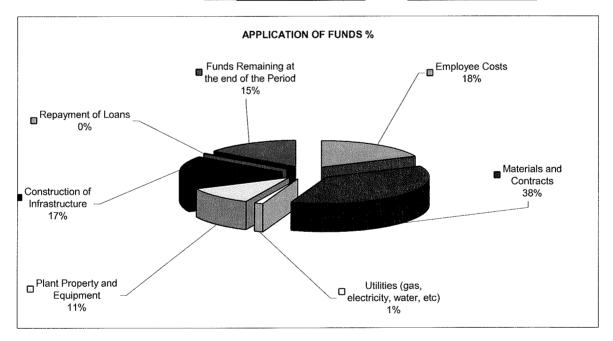

# **EXECUTIVE SUMMARY - CASH BASIS**

| FUND APPLICATIONS                        | Note  | 2010/2011   | 2009/2010  |
|------------------------------------------|-------|-------------|------------|
|                                          |       | Budget      | Actual     |
|                                          |       | \$          | \$         |
| Payments                                 |       |             |            |
| Employee Costs                           |       | 4,208,551   | 2,821,544  |
| Materials and Contracts                  |       | 8,585,115   | 3,206,221  |
| Utilities (gas, electricity, water, etc) |       | 305,290     | 311,840    |
| Insurance                                |       | 416,632     | 202,873    |
| Interest                                 |       | 104,558     | 100,033    |
| Other                                    |       | 120,817     | 334,010    |
| Total funds applied to operations        |       | 13,740,963  | 6,976,521  |
|                                          |       |             |            |
| Investing activities                     |       |             |            |
| Payments for Purchase of                 |       |             |            |
| Property, Plant & Equipment              | 2     | 2,524,399   | 3,209,655  |
| Payments for Construction of             |       |             |            |
| Infrastructure                           | 2     | 3,903,942   | 3,415,006  |
| Total funds applied to investing         |       | 6,428,341   | 6,624,661  |
|                                          |       |             |            |
| Total funds applied to investing         |       |             |            |
| Repayment of Loans                       | 4     | 82,283      | 109,869    |
| Total funds applied financing activities |       | 82,283      | 109,869    |
| ••                                       |       |             |            |
| Funds Remaining at the end of the Period | 10(a) | 3,392,682   | 14,877,373 |
|                                          | `     | , , , , , , |            |
| Total source of funds                    |       | 16,858,905  | -1,166,322 |